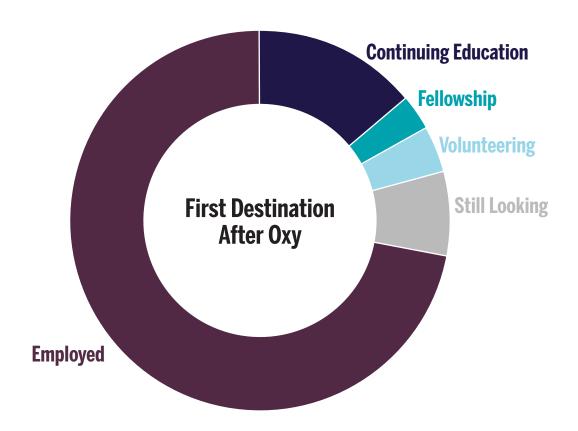

#### OF 2019 GRADUATES SECURED A POST-GRADUATE OPPORTUNITY WITHIN 9 MONTHS OF GRADUATION

64% Knowledge Rate by NACE standard.

## **CONTINUING EDUCATION**